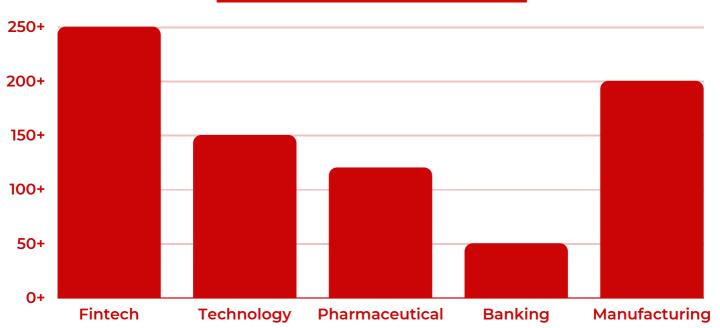

## SECTOR SPECIFIC CLIENTELE

### **Over 3,000+ companies globally trust us**

From startups to global enterprise giants, Certvalue empowers to extend the breadth and depth of their customer relationships

### **Sector Wise Analysis**