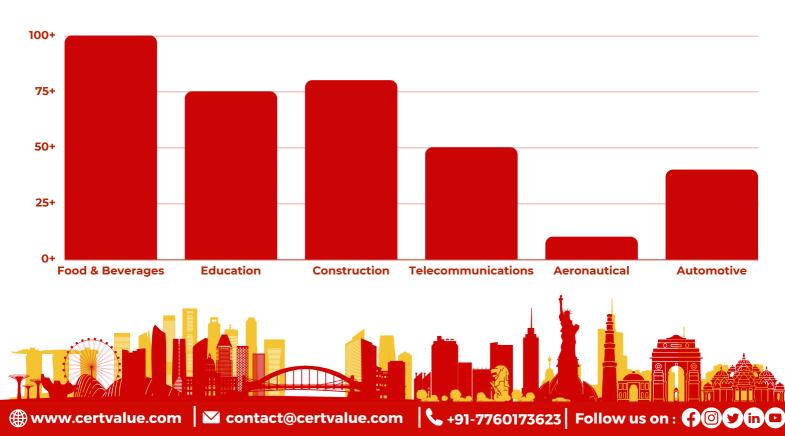

## SECTOR SPECIFIC CLIENTELE

### **Over 3,000+ companies globally trust us**

From startups to global enterprise giants, Certvalue empowers to extend the breadth and depth of their customer relationships

### **Sector Wise Analysis**

### SECTOR SPECIFIC CLIENTELE

🌐 www.certvalue.com 🛛 🗠 contact@certvalue.com 🛛 📞 +91-7760173623 🛛 Follow us on : 🗗 🙆 🕑 💼 🖻