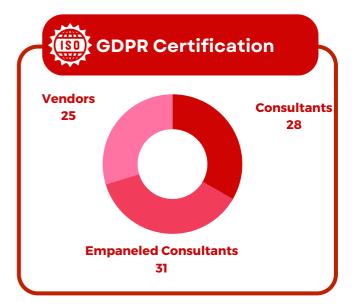

### THIRD PARTY AUDITS



Third-party audits are an essential component of ensuring compliance, quality, and adherence to standards in various industries. Third-party audits are independent assessments conducted by external organizations or auditing firms that have no direct interest in the audited entity. These audits provide an objective evaluation of processes, practices, systems, and compliance with standards or regulations. The purpose of third-party audits is to verify and validate the organization's claims and provide an unbiased assessment of its operations.





### **Quality Standards**













### **Quality Standards**













### **Quality Standards**













### **GRC Standards**













### **GRC Standards**













### **GRC Standards**













## SECTOR SPECIFIC CLIENTELE

### **Over 3,000+ companies globally trust us**

From startups to global enterprise giants, Certvalue empowers to extend the breadth and depth of their customer relationships



### **Sector Wise Analysis**





### SECTOR SPECIFIC CLIENTELE



🌐 www.certvalue.com 🛛 🗠 contact@certvalue.com 🛛 📞 +91-7760173623 🛛 Follow us on : 🗗 🙆 🕑 💼 🖻



## CONSULTING METHODOLOGY

### **STEP 2**

### Consultation

START

Based on your requirements we suggest appropriate standard, cost, process & time duration

### **STEP 4**

### Training

Our induction program for your employees created awareness and importance of the international standards

🌐 www.certvalue.com 🛛 🗠 contact@certvalue.com 🛛 📞 +91-7760173623 🛛 Follow us on : 🗗 🕼 🎔 in 🖻



### **STEP 1**

### **Application