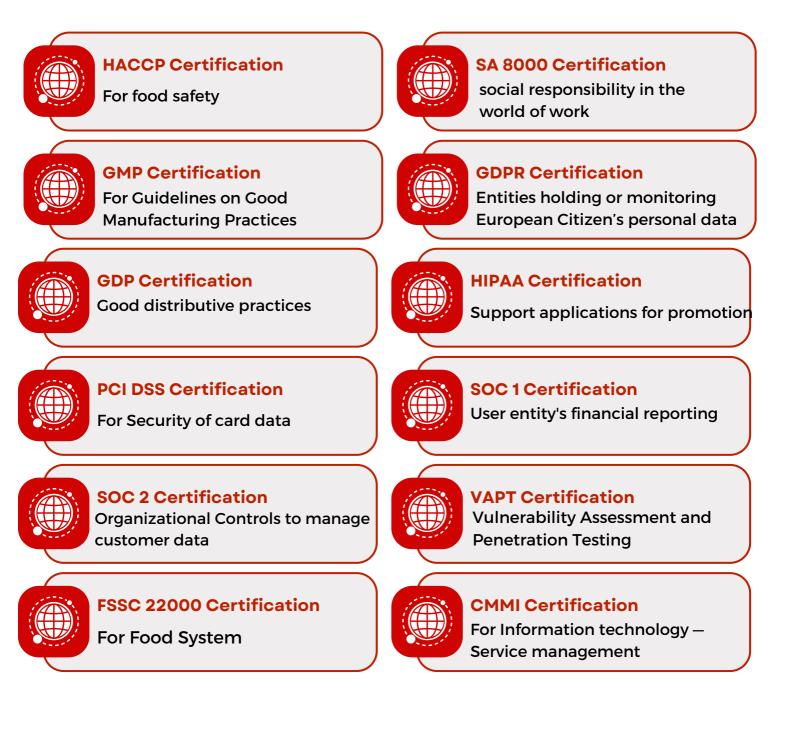

# ISO CERTIFICATIONS

#### **OTHER INTERNATIONAL** CERTIFICATIONS

Other International Certification Consulting: Certvalue extends its consulting services to other international certifications and standards. They offer support for HACCP certification, which ensures food safety management, GDPR compliance for data protection, OHSAS 18001 for occupational health and safety, Six Sigma and Lean Manufacturing methodologies for process improvement, and ITIL for IT service management. Certvalue's consultants tailor their approach to each certification, assisting organizations in achieving compliance and improved business practices.