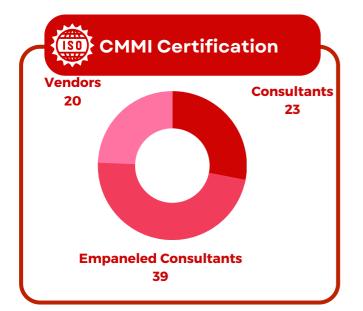

s.





### THIRD PARTY AUDITS



Third-party audits are an essential component of ensuring compliance, quality, and adherence to standards in various industries. Third-party audits are independent assessments conducted by external organizations or auditing firms that have no direct interest in the audited entity. These audits provide an objective evaluation of processes, practices, systems, and compliance with standards or regulations. The purpose of third-party audits is to verify and validate the organization's claims and provide an unbiased assessment of its operations.





### **Quality Standards**













### **Quality Standards**













### **Quality Standards**













### **GRC Standards**













### **GRC Standards**













### **GRC Standards**













## SECTOR SPECIFIC CLIENTELE

### **Over 3,000+ companies globally trust us**

From startups to global enterprise giants, Certvalue empowers to extend the breadth and depth of their customer relationships



### **Sector Wise Analysis**





### SECTOR SPECIFIC CLIENTELE



🌐 www.certvalue.com 🛛 🗠 contact@certvalue.com 🛛 📞 +91-7760173623 🛛 Follow us on : 🗗 🙆 🕑 💼 🖻



## CONSULTING METHODOLOGY

### **STEP 2**

### Consultation

START

Based on your requirements we suggest appropriate standard, cost, process & time duration

### **STEP 4**

### Training

Our induction program for your employees created awareness and importance of the international standards

🌐 www.certvalue.com 🛛 🗠 contact@certvalue.com 🛛 📞 +91-7760173623 🛛 Follow us on : 🗗 🕼 🎔 in 🖻



### **STEP 1**

### **Applicati